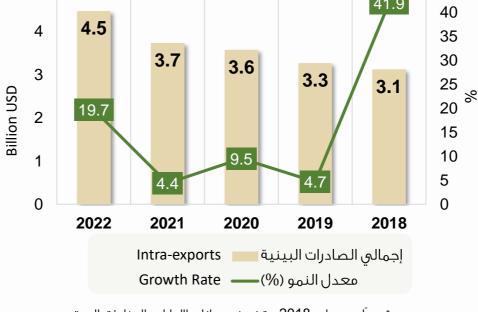

trade

volume of

The total

إجمـالي الصـادرات البينيــة ومعــدل النمــو (%) للمنتجـ آت الزراعيــة والســمكية فــــى مجـــلس التعاون، 2022-2018م

GCC 2018-2022

5

Agricultural and Fisheries Products in the

مليار دولار أمريكم

45

agricultural and fisheries products amounted to 4.5 billion USD in 2022, with a growth rate of 19.7% compared to 2021.

Intra-trade of agricultural and fisheries products contributed around 3.5% of the total intra-GCC trade in 2022.

\* بدءًا من عام 2018م تضمنت بيانات الإمارات المناطق الحرة. \* Starting from 2018 UAE data included free zones.

للمنتجات الزراعية والسـمكية فـــى مجلــس التعــاون 4.5 مليــار دولار أمريكي في العام 2022م، وبنسبة نمو 19.7% مقارنة بالعام 2021م. وتساهم التجارة البينية للمنتجات الزراعيـة والســمكية بحـوالى 3.5% مــن إجمـالي التجـارة البينيــة فــي مجلس التعاون لعام 2022م.

■ بلـــغ إجمـــالبي الصـــادرات البينيـــة

المصدر: الأمانة العامة لدول مجلس التعاون لدول الخليج العربية

https://www.gcc-sg.org/ar-sa/CooperationAndAchievements/Achievements/EconomicCooperation/CooperationintheFieldofAgriculture/Achievements/Pages/TwelfthAstudytoincreaseagricul.aspx