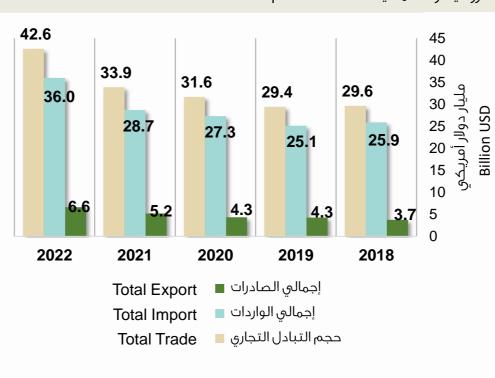

> التجارة الخارجيـة (لا تشـمل التجارة البينيـة) لمجلـس التعاون للمنتجات الزراعية والسمكية، 2022-2028م

> > • بلغ إجمالي حجم التبادل التجاري في المنتجات الزراعية والسمكية لمجلس التعاون 42.6 مليار دولار أمريكي في العـام 2022م، مقارنـة بــ 33.9 مليـار دولار أمريكــــى فــــى العــــام 2021م وبنسبة ارتفاع بلغت 25.7%. بلغت قيمة الصادرات منها 6.6 مليار دولار أمريكى وبنسبة نمو 26.9% مقارنية بالعام 2021م، في حين بلغت قيمة الــواردات 36.0 مليــار دولار أمريكــى وبنسبة ارتفاع بلغت 25.5% مقارنة بالعام السابق.

agricultural and fisheries products of the GCC amounted to billion USD 42.6 in 2022, compared to 33.9 USD billion in 2021, by increase of 25.7%. The value of exports reached 6.6 billion USD, a growth rate of 26.9% compared 2021, to whereas the value of imports amounted to 36.0 billion USD, a rise of 25.5% compared to the previous year. Total Intra-Exports and Growth Rate (%) of